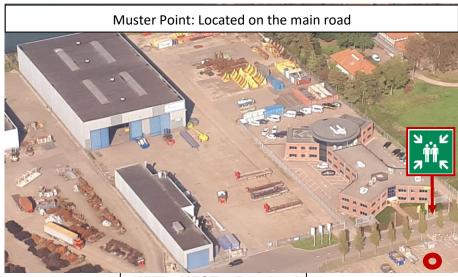

## **Visitor information**

• Project location: Quarantaineweg 10 ,

3089 KP Rotterdam

• Emergency number extern: 112

Emergency number Rometal: +31 (0) 10 - 3 164 600

• Emergency response / assistance 24/7:

Ikazia Hospital
Fire brigade
+31 (0) 10 - 2 975 300
+31 (0) 88 - 8 779 000